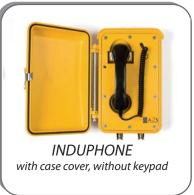

Guarantee 12 Months from the date of shipment

| ORDER NUMBER         | DESCRIPTION                                                 |
|----------------------|-------------------------------------------------------------|
| INDUPHONE – T101E000 | Analogue type with keypad, handset and case cover           |
| INDUPHONE – T101E001 | Analogue type with handset and case cover, without keypad   |
| INDUPHONE – T101E002 | Analogue type with keypad and handset, without case cover   |
|                      |                                                             |
| INDUPHONE – T101E003 | VoIP type phone with keypad, handset and case cover         |
| INDUPHONE – T101E004 | VoIP type phone with handset and case cover, without keypad |
| INDUPHONE – T101E005 | VoIP type phone with keypad and handset, without case cover |