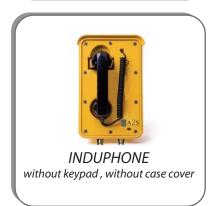

Guarantee 12 Months from the date of shipment

| ORDER NUMBER         | DESCRIPTION                                                 |
|----------------------|-------------------------------------------------------------|
| INDUPHONE – T101E000 | Analogue type with keypad, handset and case cover           |
| INDUPHONE – T101E001 | Analogue type with handset and case cover, without keypad   |
| INDUPHONE – T101E002 | Analogue type with keypad and handset, without case cover   |
|                      |                                                             |
| INDUPHONE – T101E003 | VoIP type phone with keypad, handset and case cover         |
| INDUPHONE – T101E004 | VoIP type phone with handset and case cover, without keypad |
| INDUPHONE – T101E005 | VoIP type phone with keypad and handset, without case cover |