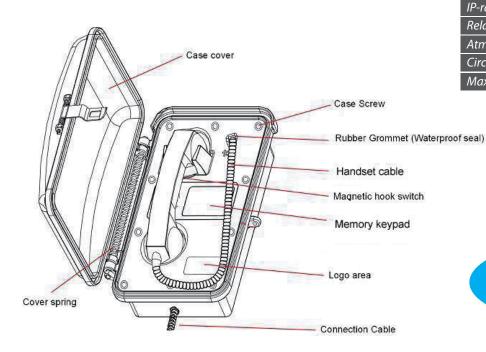

#### **DESCRIPTION**

The A2S 'INDUPHONE WP' series is made for environments that need a telephone which can withstand rough usage and treatment features.

The telephone is well suited for heavy duty usage due to the thick aluminum material body (Housed in robust aluminum die case with spring loaded door as demand), and very high ingress protection (IP-67). The station provides high quality conversations, using HD Voice and A2S 's superb audio technology such as active noise filtering, echo cancellation, wide band audio codec and high power audio outputs.

#### **FEATURES**

- Four variants: Full keyboard and hotline (no keyboard), both with or without door
- Made for critical communication in rough environments like roads, tunnels, ships
- Extremely water and dust resistant (IP67)
- Very durable with 5 mm aluminum casing and stainless steel components
- Magnetic reed hook-switch ensures minimal wear and tear
- Hearing Aid compatible receiver, Noise canceling microphone
- Last number redial
- Adjustable ringer and volume control
- Option for GSM cellular connectivity
- Support local power and Power over Ethernet (PoE)

### **Antec Supplies Services**

23 rue du tunnel 75019 PARIS FRANCE Tel.: +33 (0)1 43 00 58 47

| Body Material / Colour   | Robust Aluminium Alloy / Yellow (Blue & Red on demand)    |
|--------------------------|-----------------------------------------------------------|
| Handset material / color | Robust handset c/w curly cord or armoured stainless steel |
| Cable connection         | By one Stainless steel cord or two cable glands           |
| Door cover               | Orient automatically/good self - closing                  |
| Mounting                 | On wall                                                   |
| Redial                   | Last number                                               |
| Electronic Bell          | 90dB at 1 m.                                              |
| Visual calling signal    | On require                                                |
| Keypad                   | Full keypad with memory, 10 button programmable           |
| Noise cancelling         | Noise canceling Micro                                     |
| Hook                     | Magnetic                                                  |
| Conversation Mode        | By handset                                                |
| Volume                   | Adjustable ringer and volume control                      |
| Memory                   | Available for dialing 12 groups of numbers stored         |