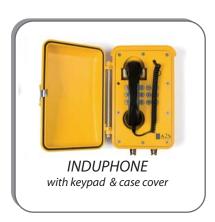

Guarantee 12 Months from the date of shipment

| ORDER NUMBER         | DESCRIPTION                                                 |
|----------------------|-------------------------------------------------------------|
| INDUPHONE – T101E000 | Analogue type with keypad, handset and case cover           |
| INDUPHONE – T101E001 | Analogue type with handset and case cover, without keypad   |
| INDUPHONE – T101E002 | Analogue type with keypad and handset, without case cover   |
|                      |                                                             |
| INDUPHONE – T101E003 | VoIP type phone with keypad, handset and case cover         |
| INDUPHONE – T101E004 | VoIP type phone with handset and case cover, without keypad |
| INDUPHONE – T101E005 | VoIP type phone with keypad and handset, without case cover |