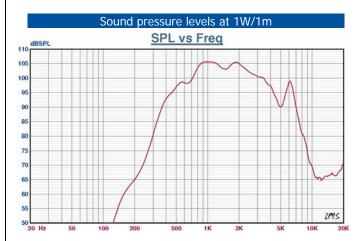

## DNH Speakers Inc

Phone......+ 1 484 494 5790 Fax....+ 1 484 494 5793 E-mail..dnh@dnhspeakers.com

Fax....+ 44 1908 275 100

E-mail.....dnh@dnh.co.uk

| Specifications                | IIB                        | IIC        |
|-------------------------------|----------------------------|------------|
| Material / Color              | Anti-static PA / Black     |            |
| Mounting                      | Bracket                    |            |
| Termination                   | e-chamber, push terminals  |            |
| Weight w/transformer          | 2,2 kg                     |            |
| IP-rating                     | 66 / 67                    |            |
| Max. / min. amb. temp         | 50°C / -50°C               |            |
| Rated / max. power            | 25 W / 30 W                |            |
| SPL 1W/1m                     | 105 dB                     | 102 dB     |
| SPL rated power               | 118 dB                     | 115 dB     |
| Effective freq. range         | 380 – 7000 Hz              | 450-6000   |
| Dispersion (-6dB) 1kHz / 4kHz | 200° / 50°                 | 105° / 35° |
| Directivity factor, Q         | 1,8                        |            |
| Options                       | Impedances, colors, labels |            |