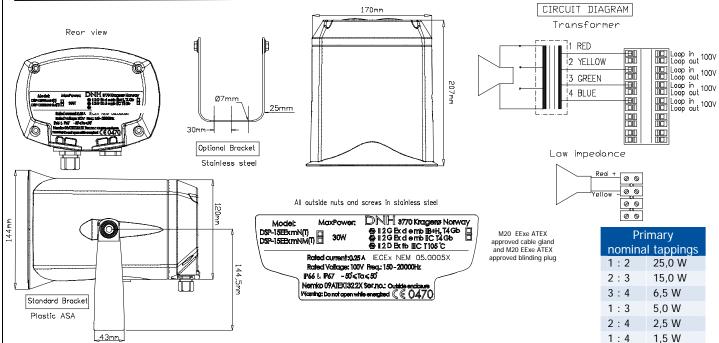

## DSP-15EExmN(T)

## Installation, Operation and Maintenance Procedures

- Remove lid by 4 screws, lead cable through the cable gland and connect to terminal with required tapping.
- Screw lid back into place by 4 screws with a torque of 2 3 Nm to assure the IP rating.
- To change the position of the loudspeaker, please adjust the standard U- bracket (by loosening / tightening the screws) as required.
- Use only certified/specified cable glands and blanking plugs, reflecting the same IP rating and temperature range as the loudspeaker.
- DSP-15EExmN(T) can be supplied with 3 different bracket systems, according to customer requirements.
- For optimum performance, always use the correct voltage / power and operate within the frequency limits as stated.
- Do <u>not</u> open loudspeaker when energized.
- This loudspeaker is supplied with a 2 year warranty against defective workmanship.